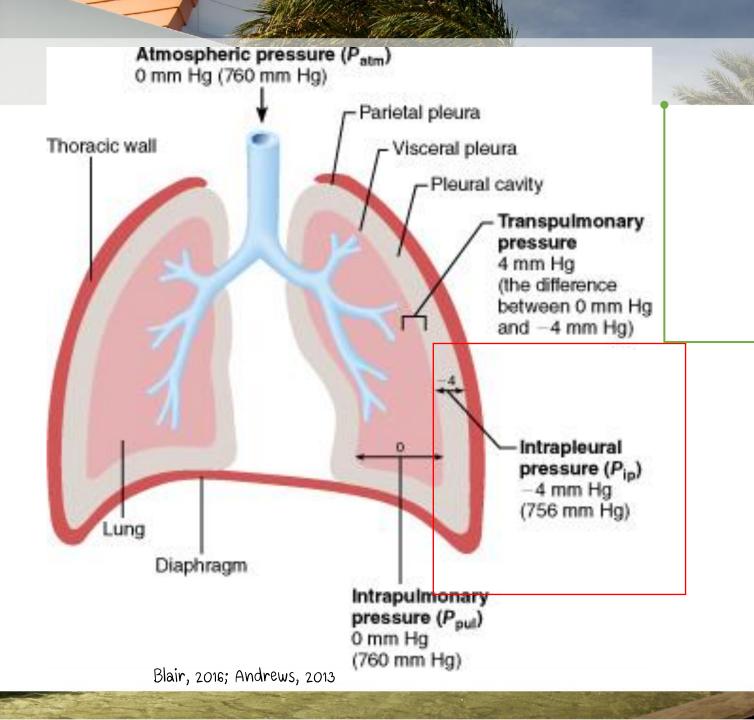

## วัตถุประสงค์การเรียนรู้

1

02 เข้า

Ventilation

Diffusion/ Gas exchange Tissue perfusion

ออกน้อย = คั่ง = PaCO2 สูง = hypercapnia

CO2

991