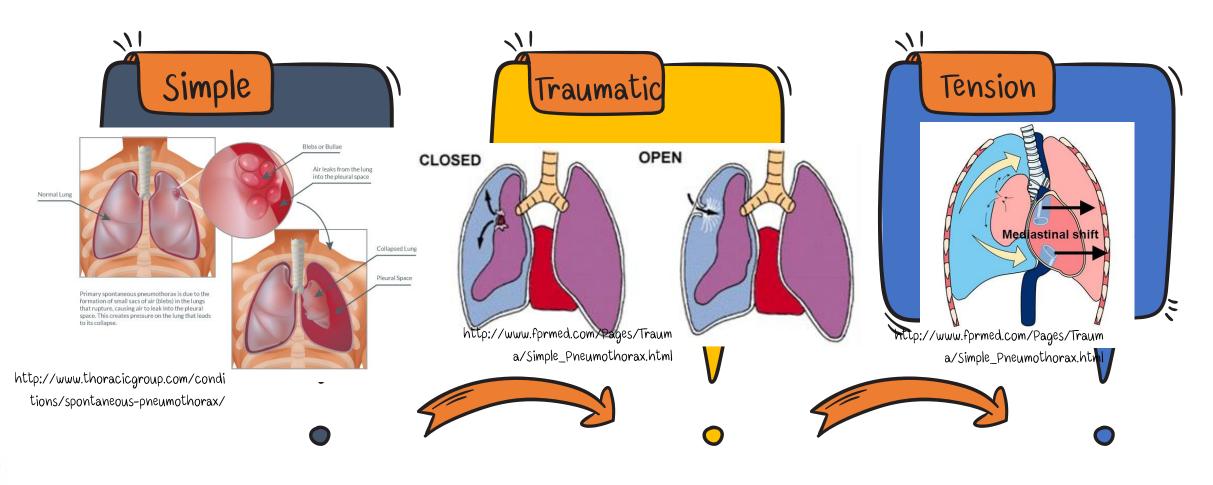

## Types of Pneumothorax

1

2

3

มหาวิทยาลัยราชภัฏนครปฐม Nakhon Pathom Rajabhat University

แรงดันลบ กลายเป็น "บวก" ทำ