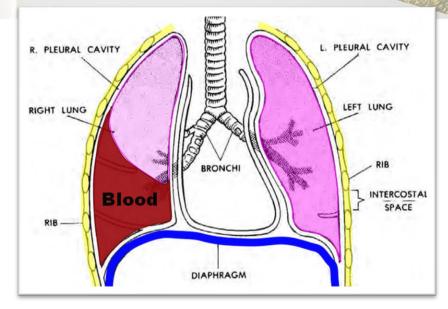

ภาวะมีเลือดใน ช่องเยื่อหุ้มปอด

https://healthjade.net/hemothorax/

สาเหตุ เช่น การบาลเจ็บ กระทบกระแทก หรือถูก อาวุธทั่มแทง เป็นตัน

้แรงดันลบ กลายเป็น "บวก" ทำ ให้กลการ าบาบตัว บองปอด

https://healthjade.net/hemothorax/