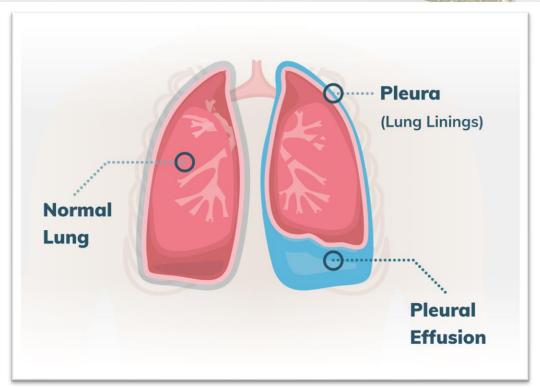

Normal Lung

Pleura
(Lung Lining)

Pleura
Pleura

ภาวะมีน้ำใน ช่องเบื่อหุ้มปอด

Pleural effusion

https://www.mesothelioma.com/mesothelioma/symptoms/pleural-effusion/