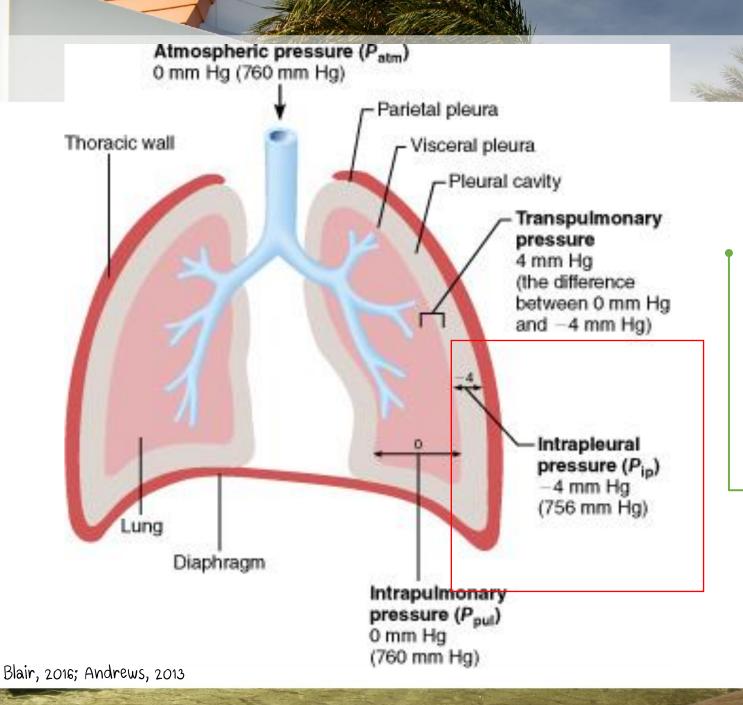

1

02 เข้า

Ventilation

Diffusion/ Gas exchange Tissue perfusion

ออกน้อย = คั่ง = PaCO2 สูง = hypercapnia



CO2

991

ventilation การขยายตัวของ
ปอดลดลง



https://en.wikipedia.org/wiki/ Pneumothorax





สาเหตุ เช่น การ
บาดเจ็บ ความ
อ่อนแอของผนังกุงลม



https://en.wikipedia.org/wiki/ Pneumothorax





## Types of Pneumothorax



1

2

3



มหาวิทยาลัยราชภัฏนครปฐม Nakhon Pathom Rajabhat University



แรงดันลบ กลายเป็น "บวก" ทำ



## มหาวิทยาลัยราชภัฏนครปฐม Nakhon Pathom Rajabhat University



หายใจให้แรง หายใจลำบาก
(Dyspnea) คลำพบลมใต้
ผ่วหนัง (subcutaneous
emphysema) เจ็บอก
ปอดขยายตัวไม่เท่ากัน







https://en.wikipedia.org/wiki/ Pneumothorax





ภาวะมีเลือดใน ช่องเยื่อหุ้มปอด



https://healthjade.net/hemothorax/

สาเหตุ เช่น การบาลเจ็บ กระทบกระแทก หรือถูก อาวุธทั่มแทง เป็นตัน





้แรงดันลบ กลายเป็น "บวก" ทำ ให้กลการ าบาบตัว บองปอด





https://healthjade.net/hemothorax/

หายใจให้แรง หายใจลำบาก เจ็บอก ผ่วหนังซีดเย็น หัวใจเต้นเร็ว อาจว่ ความดันโลห์ตต่ำได้ ปอดขยาย ไม่เท่ากัน



Blair, 2016



https://www.tomwademd.net/wp-





mptoms/pleural-effusion/

หายใจให้แรง หายใจลำบาก (Dyspnea) บวมตามร่างกาย ปอดขยายตัวไม่เท่ากัน







ตัดตามวีดีโอการปฏิบัติการพยาบาล ผู้ป่วยที่มีภาวะผิดปกติของภาวะเยื่อหุ้ม ปอดด้วยการใส่สายระบายทรวงอก ในบทที่ 3 นะคะ



มหาวิทยาลัยราชภัฏนครปฐม