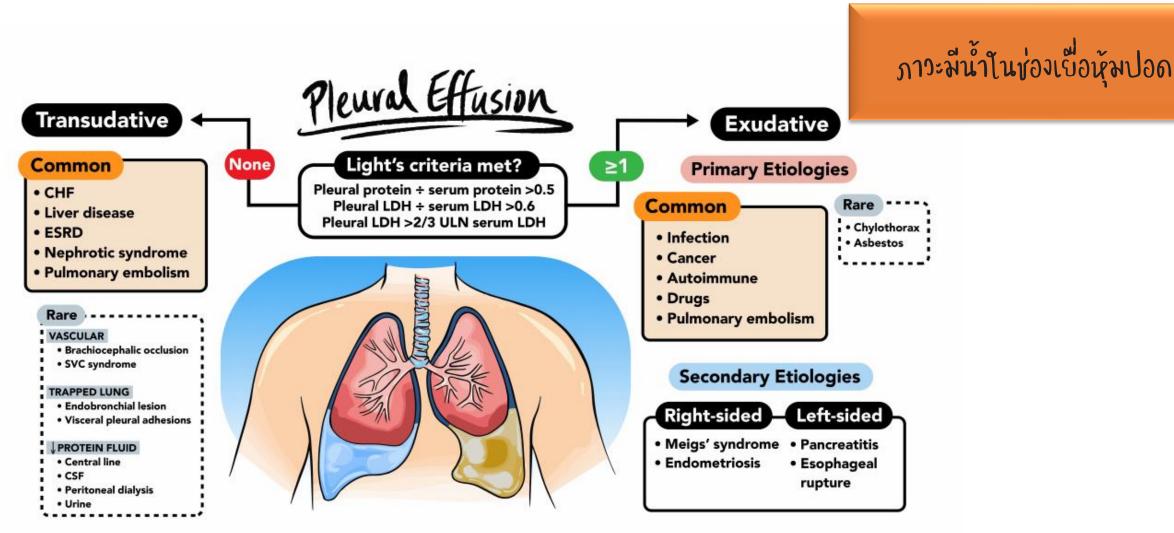

เช่น การ
บาดเจ็บ ความ
อ่อนแอของผนังกุงลม



https://en.wikipedia.org/wiki/ Pneumothorax





## Types of Pneumothorax



1

2

3



มหาวิทยาลัยราชภัฏนครปฐม Nakhon Pathom Rajabhat University



แรงดันลบ กลายเป็น "บวก" ทำ



## มหาวิทยาลัยราชภัฏนครปฐม Nakhon Pathom Rajabhat University



หายใจให้แรง หายใจลำบาก
(Dyspnea) คลำพบลมใต้
ผ่วหนัง (subcutaneous
emphysema) เจ็บอก
ปอดขยายตัวไม่เท่ากัน







https://en.wikipedia.org/wiki/ Pneumothorax





ภาวะมีเลือดใน ช่องเยื่อหุ้มปอด



https://healthjade.net/hemothorax/

สาเหตุ เช่น การบาลเจ็บ กระทบกระแทก หรือถูก อาวุธทั่มแทง เป็นตัน





้แรงดันลบ กลายเป็น "บวก" ทำ ให้กลการ าบาบตัว บองปอด





https://healthjade.net/hemothorax/

หายใจให้แรง หายใจลำบาก เจ็บอก ผ่วหนังซีดเย็น หัวใจเต้นเร็ว อาจว่ ความดันโลห์ตต่ำได้ ปอดขยาย ไม่เท่ากัน



Blair, 2016



https://www.tomwademd.net/wp-





mptoms/pleural-effusion/

หายใจให้แรง หายใจลำบาก (Dyspnea) บวมตามร่างกาย ปอดขยายตัวไม่เท่ากัน







ตัดตามวีดีโอการปฏิบัติการพยาบาล ผู้ป่วยที่มีภาวะผิดปกติของภาวะเยื่อหุ้ม ปอดด้วยการใส่สายระบายทรวงอก ในบทที่ 3 นะคะ



มหาวิทยาลัยราชภัฏนครปฐม