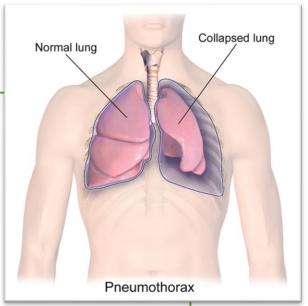

ventilation การขยายตัวของ
ปอดลดลง

https://en.wikipedia.org/wiki/ Pneumothorax

สาเหตุ เช่น การ
บาดเจ็บ ความ
อ่อนแอของผนังกุงลม

https://en.wikipedia.org/wiki/ Pneumothorax

## Types of Pneumothorax

1

2

3

มหาวิทยาลัยราชภัฏนครปฐม Nakhon Pathom Rajabhat University

แรงดันลบ กลายเป็น "บวก" ทำ

## มหาวิทยาลัยราชภัฏนครปฐม Nakhon Pathom Rajabhat University

หายใจให้แรง หายใจลำบาก
(Dyspnea) คลำพบลมใต้
ผ่วหนัง (subcutaneous
emphysema) เจ็บอก
ปอดขยายตัวไม่เท่ากัน

https://en.wikipedia.org/wiki/ Pneumothorax