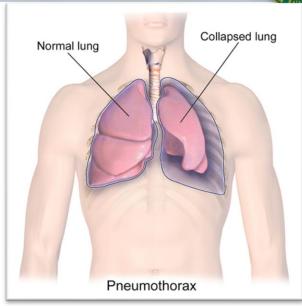

ventilation การขยายตัวของ
ปอดลดลง

https://en.wikipedia.org/wiki/ Pneumothorax

สาเหตุ เช่น การ
บาดเจ็บ ความ
อ่อนแอของผนังกุงลม

https://en.wikipedia.org/wiki/ Pneumothorax

## มหาวิทยาลัยราชภัฏนครปฐม Nakhon Pathom Rajabhat University

หายใจให้แรง หายใจลำบาก
(Dyspnea) คลำพบลมใต้
ผ่วหนัง (subcutaneous
emphysema) เจ็บอก
ปอดขยายตัวไม่เท่ากัน

https://en.wikipedia.org/wiki/ Pneumothorax