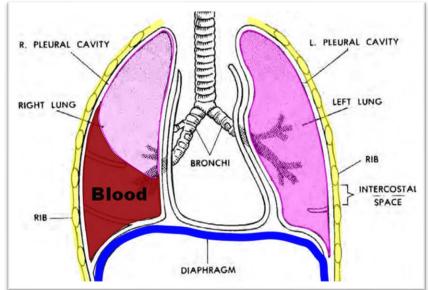

ภาวะมีเลือดใน ช่องเยื่อหุ้มปอด

https://healthjade.net/hemothorax/

สาเหตุ เช่น การบาลเจ็บ กระทบกระแทก หรือถูก อาวุธทั่มแทง เป็นตัน

้แรงดันลบ กลายเป็น "บวก" ทำ ให้กลการ าบาบตัว บองปอด

https://healthjade.net/hemothorax/