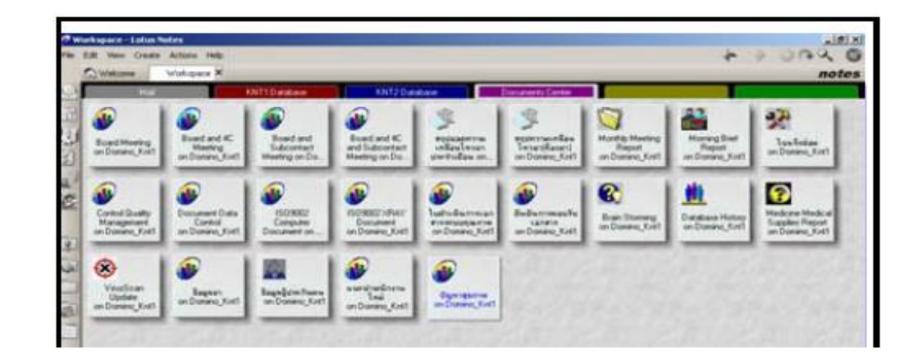

# Examples of Application NIS in Nursing Administration

Example of mail screen used for communication between departments and individuals. which will reduce the use of paper

| Weitzme Workspac   | -           | Saleri Saptanovstim       | - holes IN                        |                  |                                                                                                                                                                                                                                                                                                                                                                                                                                                                                                                                                                                                                                                                                                                                                                                                                                                                                                                                                                                                                                                                                                                                                                                                                                                                                                                                                                                                                                                                                                                                                                                                                                                                                                                                                                                                                                                                                                                                                                                                                                                                                                                                |
|--------------------|-------------|---------------------------|-----------------------------------|------------------|--------------------------------------------------------------------------------------------------------------------------------------------------------------------------------------------------------------------------------------------------------------------------------------------------------------------------------------------------------------------------------------------------------------------------------------------------------------------------------------------------------------------------------------------------------------------------------------------------------------------------------------------------------------------------------------------------------------------------------------------------------------------------------------------------------------------------------------------------------------------------------------------------------------------------------------------------------------------------------------------------------------------------------------------------------------------------------------------------------------------------------------------------------------------------------------------------------------------------------------------------------------------------------------------------------------------------------------------------------------------------------------------------------------------------------------------------------------------------------------------------------------------------------------------------------------------------------------------------------------------------------------------------------------------------------------------------------------------------------------------------------------------------------------------------------------------------------------------------------------------------------------------------------------------------------------------------------------------------------------------------------------------------------------------------------------------------------------------------------------------------------|
| Mail               | I PROPERTY. | ine March () Paulo        | THE OWNER WHEN THE OWNER WHEN THE |                  |                                                                                                                                                                                                                                                                                                                                                                                                                                                                                                                                                                                                                                                                                                                                                                                                                                                                                                                                                                                                                                                                                                                                                                                                                                                                                                                                                                                                                                                                                                                                                                                                                                                                                                                                                                                                                                                                                                                                                                                                                                                                                                                                |
| -                  |             | 1000 -                    | Date .                            | - Siz -          | Edect                                                                                                                                                                                                                                                                                                                                                                                                                                                                                                                                                                                                                                                                                                                                                                                                                                                                                                                                                                                                                                                                                                                                                                                                                                                                                                                                                                                                                                                                                                                                                                                                                                                                                                                                                                                                                                                                                                                                                                                                                                                                                                                          |
| Carl Bellera       |             | @ fees                    | MALTEN.                           | 10.502           | Contine Of the wild 3                                                                                                                                                                                                                                                                                                                                                                                                                                                                                                                                                                                                                                                                                                                                                                                                                                                                                                                                                                                                                                                                                                                                                                                                                                                                                                                                                                                                                                                                                                                                                                                                                                                                                                                                                                                                                                                                                                                                                                                                                                                                                                          |
| Carl Last          |             | Parpenenticul             | DAUDUCTERA                        | 21.721           | Approxim                                                                                                                                                                                                                                                                                                                                                                                                                                                                                                                                                                                                                                                                                                                                                                                                                                                                                                                                                                                                                                                                                                                                                                                                                                                                                                                                                                                                                                                                                                                                                                                                                                                                                                                                                                                                                                                                                                                                                                                                                                                                                                                       |
| Al Documents       | r 1         | Name and Address          | DA DE COM                         | street           | - Automative gardee                                                                                                                                                                                                                                                                                                                                                                                                                                                                                                                                                                                                                                                                                                                                                                                                                                                                                                                                                                                                                                                                                                                                                                                                                                                                                                                                                                                                                                                                                                                                                                                                                                                                                                                                                                                                                                                                                                                                                                                                                                                                                                            |
| T link             | 1           | 47 Name Paravorg          | 06/05/0904                        | 7,443,042 @      | ระการสินพันโลกไลษาคโอ                                                                                                                                                                                                                                                                                                                                                                                                                                                                                                                                                                                                                                                                                                                                                                                                                                                                                                                                                                                                                                                                                                                                                                                                                                                                                                                                                                                                                                                                                                                                                                                                                                                                                                                                                                                                                                                                                                                                                                                                                                                                                                          |
| Discussion Tremeda |             | NAME                      | 11/05/2004                        | 46.225 @         | amonufael-Multiplinement of a                                                                                                                                                                                                                                                                                                                                                                                                                                                                                                                                                                                                                                                                                                                                                                                                                                                                                                                                                                                                                                                                                                                                                                                                                                                                                                                                                                                                                                                                                                                                                                                                                                                                                                                                                                                                                                                                                                                                                                                                                                                                                                  |
| C Rules            |             | Daternak<br>Kinase Danate | 13/05/0904                        | 2106.005         | Instantional companying the factor when                                                                                                                                                                                                                                                                                                                                                                                                                                                                                                                                                                                                                                                                                                                                                                                                                                                                                                                                                                                                                                                                                                                                                                                                                                                                                                                                                                                                                                                                                                                                                                                                                                                                                                                                                                                                                                                                                                                                                                                                                                                                                        |
| 113 Stationary     |             |                           | TX05/0004                         | 22,728           | uniformie was the proceeders dramed anti-factories followers all party allowed by 2                                                                                                                                                                                                                                                                                                                                                                                                                                                                                                                                                                                                                                                                                                                                                                                                                                                                                                                                                                                                                                                                                                                                                                                                                                                                                                                                                                                                                                                                                                                                                                                                                                                                                                                                                                                                                                                                                                                                                                                                                                            |
| 🔛 Entre Calendari  |             | Watana Fuenting           |                                   | 2,303            | milinteenade PD                                                                                                                                                                                                                                                                                                                                                                                                                                                                                                                                                                                                                                                                                                                                                                                                                                                                                                                                                                                                                                                                                                                                                                                                                                                                                                                                                                                                                                                                                                                                                                                                                                                                                                                                                                                                                                                                                                                                                                                                                                                                                                                |
|                    |             | U finane Danse            | 17/05/0004                        | 20,722           | recifica que era nas proceedes dramps and dramps and                                                                                                                                                                                                                                                                                                                                                                                                                                                                                                                                                                                                                                                                                                                                                                                                                                                                                                                                                                                                                                                                                                                                                                                                                                                                                                                                                                                                                                                                                                                                                                                                                                                                                                                                                                                                                                                                                                                                                                                                                                                                           |
|                    |             | Kinaree Chanater          | 20/05/2004                        | 24,803           | นระสารกรรณ - เสนิส์สม นุ่ม หลุม สาม มาแหละโหล อ้านสมุนใหญ่ได้แต่ สืบรุณชาย                                                                                                                                                                                                                                                                                                                                                                                                                                                                                                                                                                                                                                                                                                                                                                                                                                                                                                                                                                                                                                                                                                                                                                                                                                                                                                                                                                                                                                                                                                                                                                                                                                                                                                                                                                                                                                                                                                                                                                                                                                                     |
|                    | L 1         | Sikan Durate              | 34/05/2004                        | 8.149.551 @      | Rugnanha harveg school u etw.new                                                                                                                                                                                                                                                                                                                                                                                                                                                                                                                                                                                                                                                                                                                                                                                                                                                                                                                                                                                                                                                                                                                                                                                                                                                                                                                                                                                                                                                                                                                                                                                                                                                                                                                                                                                                                                                                                                                                                                                                                                                                                               |
|                    |             | Third<br>Universidad      | 25/05/2004                        | 2,239            | Basers Tan "monthall consultance of"                                                                                                                                                                                                                                                                                                                                                                                                                                                                                                                                                                                                                                                                                                                                                                                                                                                                                                                                                                                                                                                                                                                                                                                                                                                                                                                                                                                                                                                                                                                                                                                                                                                                                                                                                                                                                                                                                                                                                                                                                                                                                           |
|                    | -           | 12 Semiarates             | 67 AB-28H                         | 1470             | tooligiture (EM) invocations for people productivity (E. Jun 1811) (22.7 m at 4th Boar, Scand Balloom,                                                                                                                                                                                                                                                                                                                                                                                                                                                                                                                                                                                                                                                                                                                                                                                                                                                                                                                                                                                                                                                                                                                                                                                                                                                                                                                                                                                                                                                                                                                                                                                                                                                                                                                                                                                                                                                                                                                                                                                                                         |
|                    |             | Management &              | 17/16/2204                        | 201158           | Palters                                                                                                                                                                                                                                                                                                                                                                                                                                                                                                                                                                                                                                                                                                                                                                                                                                                                                                                                                                                                                                                                                                                                                                                                                                                                                                                                                                                                                                                                                                                                                                                                                                                                                                                                                                                                                                                                                                                                                                                                                                                                                                                        |
|                    | •           |                           | 10/06/2004                        | 1211 0           | My ID is attached Please certip 4 and certif back to make using the Actions more "Certip Attached ID                                                                                                                                                                                                                                                                                                                                                                                                                                                                                                                                                                                                                                                                                                                                                                                                                                                                                                                                                                                                                                                                                                                                                                                                                                                                                                                                                                                                                                                                                                                                                                                                                                                                                                                                                                                                                                                                                                                                                                                                                           |
| 1000               |             | Surfpati<br>Diskologikal  | 10/06/0004                        | 1.366,400        | File. " 19947<br>WY NEW TELEPHONE NUMBER INSIDE KNT HOSPITAL 1 IS 821                                                                                                                                                                                                                                                                                                                                                                                                                                                                                                                                                                                                                                                                                                                                                                                                                                                                                                                                                                                                                                                                                                                                                                                                                                                                                                                                                                                                                                                                                                                                                                                                                                                                                                                                                                                                                                                                                                                                                                                                                                                          |
|                    | -           |                           | 3429,303                          | Loge conferent 1 |                                                                                                                                                                                                                                                                                                                                                                                                                                                                                                                                                                                                                                                                                                                                                                                                                                                                                                                                                                                                                                                                                                                                                                                                                                                                                                                                                                                                                                                                                                                                                                                                                                                                                                                                                                                                                                                                                                                                                                                                                                                                                                                                |
|                    |             | Srayce Durate             | 20/06/2004                        | 6,277 #          | My ID is attached Please calify it and send it back to me by using the Actions menu "Cettly Attached II File." solves.                                                                                                                                                                                                                                                                                                                                                                                                                                                                                                                                                                                                                                                                                                                                                                                                                                                                                                                                                                                                                                                                                                                                                                                                                                                                                                                                                                                                                                                                                                                                                                                                                                                                                                                                                                                                                                                                                                                                                                                                         |
|                    | 1.1         | Ha Hattel?                | 25/06/2004                        | 196,551          |                                                                                                                                                                                                                                                                                                                                                                                                                                                                                                                                                                                                                                                                                                                                                                                                                                                                                                                                                                                                                                                                                                                                                                                                                                                                                                                                                                                                                                                                                                                                                                                                                                                                                                                                                                                                                                                                                                                                                                                                                                                                                                                                |
|                    | •           | Distance of the second    | 3000-300                          | C.G.             | an Barrow Bellan and Felling Providence and the spectrum of the AP                                                                                                                                                                                                                                                                                                                                                                                                                                                                                                                                                                                                                                                                                                                                                                                                                                                                                                                                                                                                                                                                                                                                                                                                                                                                                                                                                                                                                                                                                                                                                                                                                                                                                                                                                                                                                                                                                                                                                                                                                                                             |
| 1 Carlos           | -           | Think Uterstreet and      | 28/06/2884                        | 1.000            | and general characterized despitements and a fill of                                                                                                                                                                                                                                                                                                                                                                                                                                                                                                                                                                                                                                                                                                                                                                                                                                                                                                                                                                                                                                                                                                                                                                                                                                                                                                                                                                                                                                                                                                                                                                                                                                                                                                                                                                                                                                                                                                                                                                                                                                                                           |
|                    | •           | Sampleh<br>Diamonghat     | 20/06/2004                        | 1.795.286        |                                                                                                                                                                                                                                                                                                                                                                                                                                                                                                                                                                                                                                                                                                                                                                                                                                                                                                                                                                                                                                                                                                                                                                                                                                                                                                                                                                                                                                                                                                                                                                                                                                                                                                                                                                                                                                                                                                                                                                                                                                                                                                                                |
| S.S.S.S.           | •           | Thing                     | 29/06/2014                        | 10.089           | and general descent and and a second se                                                                                                                                                                                                                                             |
|                    | •           | Third.                    | 25/06/2504                        | 10.005           | and the second state of th |
|                    |             | These                     | 20/06/22/08                       | 6.010            | and an address of the address of the second s                                                                                                                                                                                                                                                                                                                                                                                                                                                                                                                                                                                                                                                                                                                                                                                                                                                                                                                                                                                                                                                                                                                                                                                                                                                                                                                                                                                                                            |