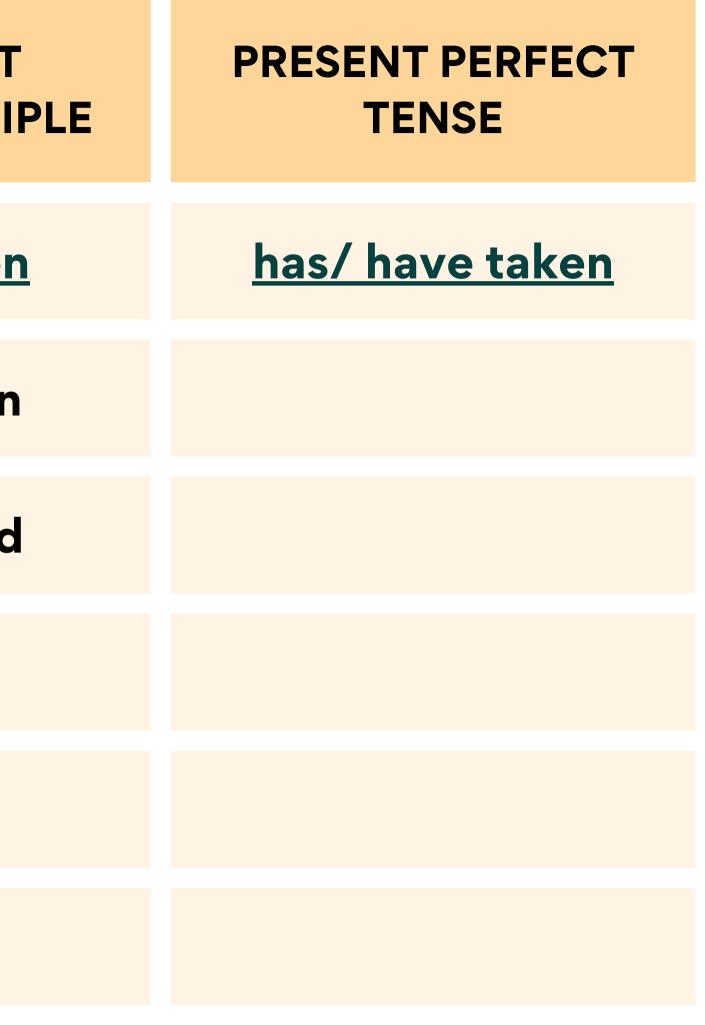

### COMPLETE THE TABLE

### Write down your

### answers.

|  |     | BASE FORM   | SIMPLE PAST | PAST<br>PARTICI |  |  |
|--|-----|-------------|-------------|-----------------|--|--|
|  | Ex: | <u>take</u> | <u>took</u> | <u>taker</u>    |  |  |
|  | 1   | be          |             | been            |  |  |
|  | 2   | cry         |             | cried           |  |  |
|  | 3   |             | drove       |                 |  |  |
|  | 4   |             | ate         |                 |  |  |
|  | 5   | break       |             |                 |  |  |
|  |     |             |             |                 |  |  |

|     | BASE FORM   | SIMPLE PAST | PAST<br>PARTICI |  |  |  |
|-----|-------------|-------------|-----------------|--|--|--|
| Ex: | <u>take</u> | <u>took</u> | <u>taker</u>    |  |  |  |
| 6   | live        |             |                 |  |  |  |
| 7   |             | walked      |                 |  |  |  |
| 8   | speak       |             |                 |  |  |  |
| 9   |             |             | sung            |  |  |  |
| 10  | stop        |             |                 |  |  |  |