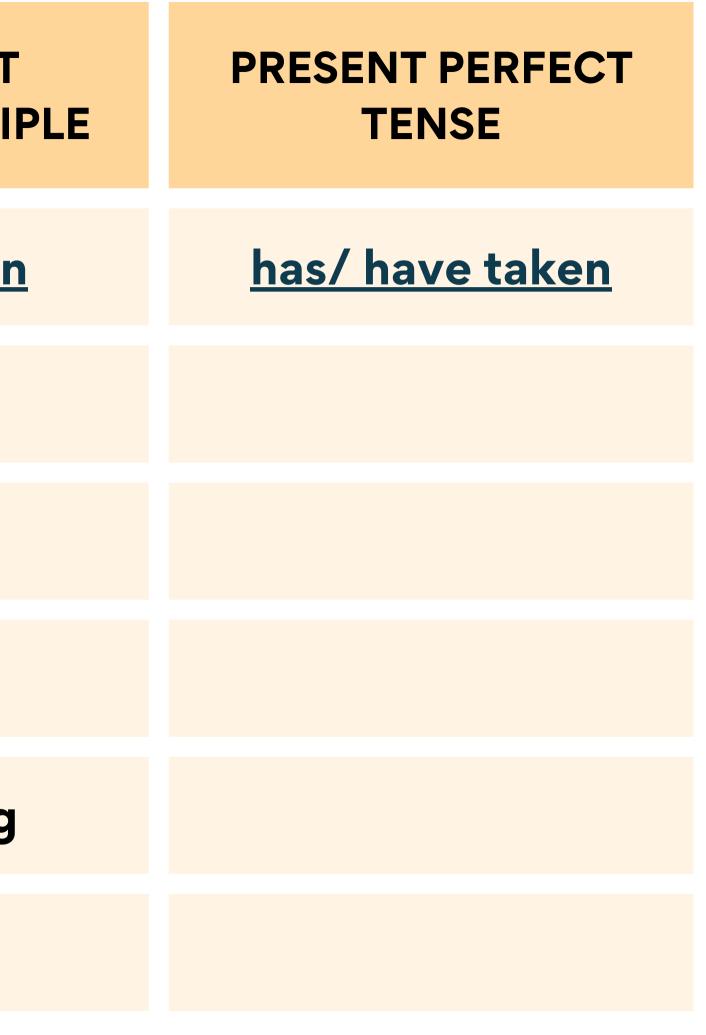

### COMPLETE THE TABLE

### Write down your

### answers.

|  |     | BASE FORM   | SIMPLE PAST | PAST<br>PARTICI |  |  |
|--|-----|-------------|-------------|-----------------|--|--|
|  | Ex: | <u>take</u> | <u>took</u> | <u>taker</u>    |  |  |
|  | 1   | be          |             | been            |  |  |
|  | 2   | cry         |             | cried           |  |  |
|  | 3   |             | drove       |                 |  |  |
|  | 4   |             | ate         |                 |  |  |
|  | 5   | break       |             |                 |  |  |
|  |     |             |             |                 |  |  |

|     | BASE FORM   | SIMPLE PAST | PAST<br>PARTICI |  |  |  |
|-----|-------------|-------------|-----------------|--|--|--|
| Ex: | <u>take</u> | <u>took</u> | <u>taker</u>    |  |  |  |
| 6   | live        |             |                 |  |  |  |
| 7   |             | walked      |                 |  |  |  |
| 8   | speak       |             |                 |  |  |  |
| 9   |             |             | sung            |  |  |  |
| 10  | stop        |             |                 |  |  |  |