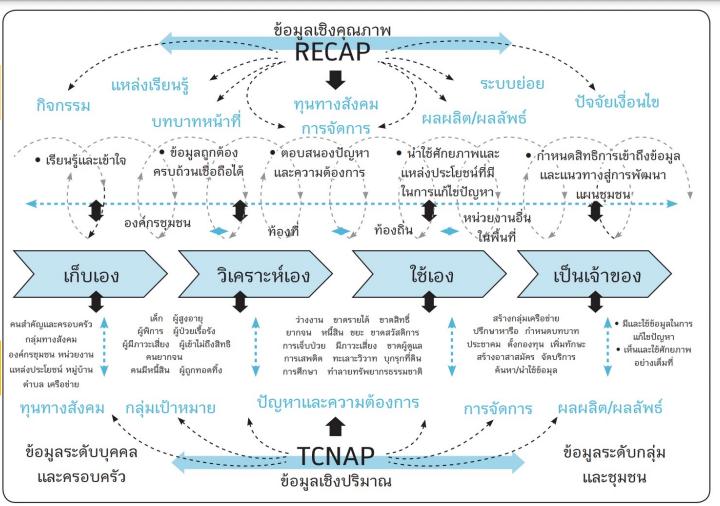

#### Data set of Community Health Care System

Qualitative Data

Quantitative Data

ภาพที่ 1 ความเชื่อมโยงข้อมูลทั้ง 2 ชุด

ขนิษฐา นันทบุตร และคณะ, 2562

Individual Data

Family Data

Group Data