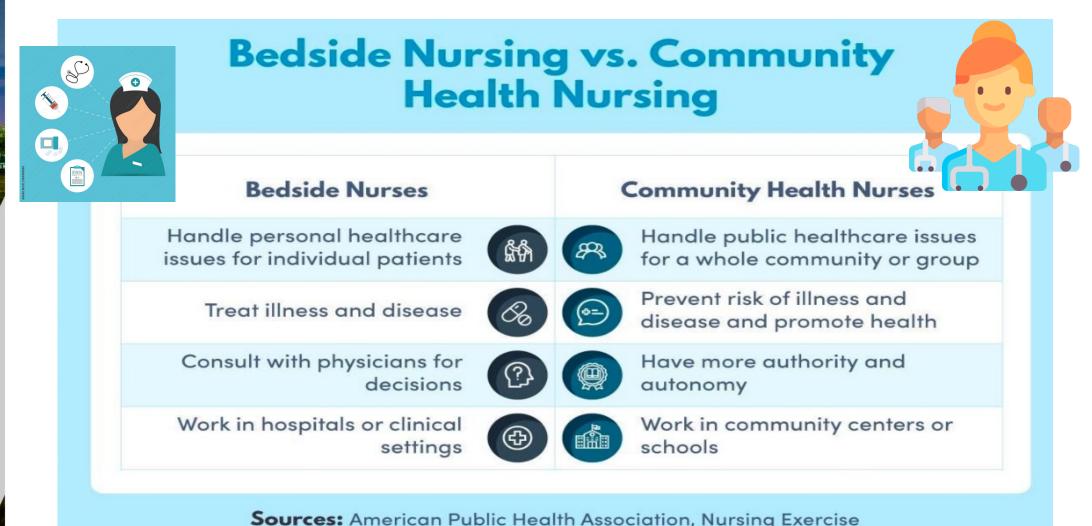

## Data set of Community Health Care System

Qualitative Data

Quantitative Data



ภาพที่ 1 ความเชื่อมโยงข้อมูลทั้ง 2 ชุด

ขนิษฐา นันทบุตร และคณะ, 2562

Individual Data



Family Data

Group Data



Community Data



### Role of Community Nurses



**Community Nursing Process** 

**Community Diagnosis** 

surveillance diease

**Home visit** 

**Primary Care service** 

Family centred care

Nursing Career Profiles in Community Health







Mental Health & Addictions School Nurse



Palliative Nurse Specialist



Home Health Nurse



Diabetes Nurse Educator



Public Health Nurse





School centred care
Occupatio care
Bilology concern: Disease

**Humanity concern:** 

**Cultural**, way of life





COMMUNITY NURSE



NURSE PRACTITIONER



#### Bedside Nursing vs Community Health Nursing





# Thank gov for coming this class t-test time