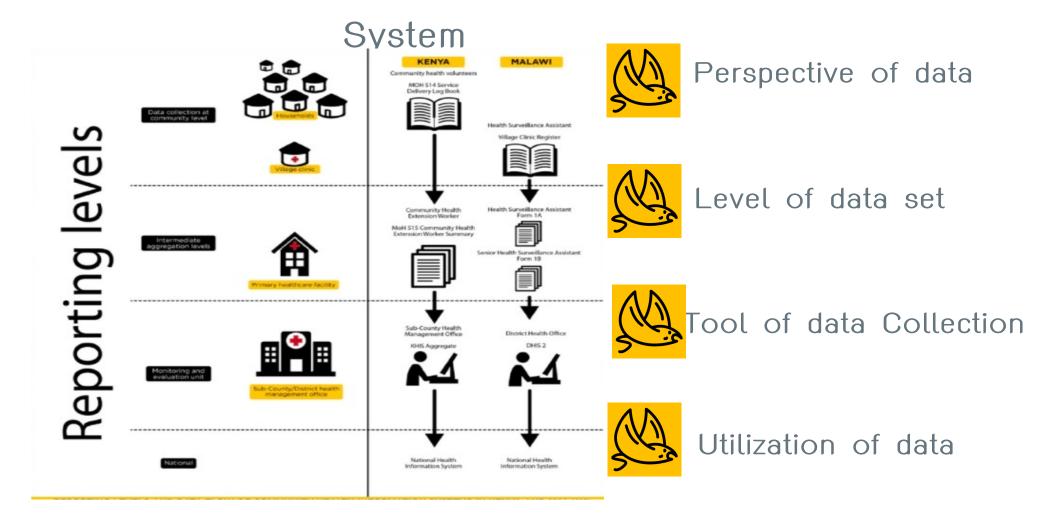

#### Data set of Community Health Care

#### Data set of Community Health Care System

Qualitative Data

Quantitative Data

ภาพที่ 1 ความเชื่อมโยงข้อมูลทั้ง 2 ชุด

ขนิษฐา นันทบุตร และคณะ, 2562

Individual Data

Family Data

Group Data